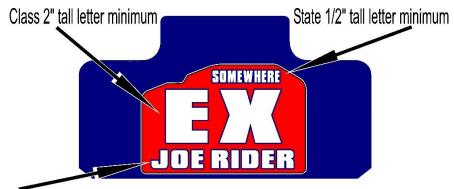

## A. Number Plates:

1. Machines must be equipped with a plainly visible, professional quality, number plate

The plate must be fixed to the front of the machine and contain the rider's name and home state in

"/2" inch high letters minimum. The plate background colors / class designation colors in 2-inch letters are as follows:

| NUMBER PLATE<br>BACKGROUND<br>COLOR | NUMBER<br>PLATE<br>LETTERING                                                                                                                  |
|-------------------------------------|-----------------------------------------------------------------------------------------------------------------------------------------------|
| Black                               | White                                                                                                                                         |
| Red                                 | White                                                                                                                                         |
| Red                                 | White                                                                                                                                         |
| Blue                                | White                                                                                                                                         |
| White                               | Black                                                                                                                                         |
| Green                               | White                                                                                                                                         |
|                                     | BACKGROUND<br>COLORBlackRedRedBlueBlueBlueBlueWhiteWhiteWhiteWhiteGreenGreenGreenGreenGreenGreenGreenGreenGreenGreenGreenGreenGreenGreenGreen |

3. Only the previous year's national class ranking may be displayed for riders competing in the same class in which ranking was earned (minimum two inches high).

Name 1/2" tall letter minimum